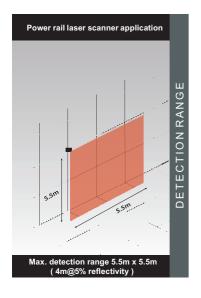

## TECHNICAL SPECIFICATIONS

| Technology                                 | Laser scanner, time-of-flight measurement                                                                              |
|--------------------------------------------|------------------------------------------------------------------------------------------------------------------------|
| Detection mode                             | Presence                                                                                                               |
| Max. detection range                       | Max. 5.5m x 5.5m (4m@5% reflectivity)                                                                                  |
| Opening angle                              | 90°                                                                                                                    |
| Angular resolution                         | 0.23° (400 spots within 90°)                                                                                           |
| Emission characteristics<br>(IEC/EN 60825) | Wavelength 905nm; average output power 0.05mW CLASS 1 Wavelength 650nm; max. output CW power 3mW CLASS 3R Visible spot |
| Supply voltage                             | 230V, 50Hz provided by power rail                                                                                      |
| Power consumption                          | max. 16W by full audio volume                                                                                          |
| Response time                              | Max. 50ms + output activation delay (if requested)                                                                     |
| Output                                     | max. 10W audio power on internal speaker                                                                               |
| LED-signals                                | 1 tri-colored LED: detection / output status                                                                           |
| Dimensions                                 | 185mm (L) x 227mm (H) x 60mm (D), weight 1220 gr.                                                                      |
| Colour                                     | RAL 9016 traffic white (other colours on request)                                                                      |
| Temperature range                          | -10° C to +45° C                                                                                                       |
| Humidity                                   | 0-95% non-condensing                                                                                                   |
| Vibrations                                 | < 2G                                                                                                                   |
| Conformity                                 | IEC 60825-1; IEC 61000-6-2; IEC 61000-6-3                                                                              |