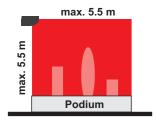

Human Detector® - SECURITY MADE EASY

90° / 90° Adjustment of **HD-PR** 

## TECHNICAL SPECIFICATIONS

| Technology                                 | Laser scanner, time-of-flight measurement                                                                              |
|--------------------------------------------|------------------------------------------------------------------------------------------------------------------------|
| Detection mode                             | Presence                                                                                                               |
| Max. detection range                       | Max. 5.5m x 5.5m (4m@5% reflectivity)                                                                                  |
| Opening angle                              | 90°                                                                                                                    |
| Angular resolution                         | 0.23° (400 spots within 90°)                                                                                           |
| Emission characteristics<br>(IEC/EN 60825) | Wavelength 905nm; average output power 0.05mW CLASS 1 Wavelength 650nm; max. output CW power 3mW CLASS 3R Visible spot |
| Supply voltage                             | 230V, 50Hz provided by power rail                                                                                      |
| Power consumption                          | max. 16W by full audio volume                                                                                          |
| Response time                              | Max. 50ms + output activation delay (if requested)                                                                     |
| Output                                     | max. 10W audio power on internal speaker                                                                               |
| LED-signals                                | 1 tri-colored LED: detection / output status                                                                           |
| Dimensions                                 | 185mm (L) x 227mm (H) x 60mm (D), weight 1220 gr.                                                                      |
| Colour                                     | RAL 9016 traffic white (other colours on request)                                                                      |
| Temperature range                          | -10° C to +45° C                                                                                                       |
| Humidity                                   | 0-95% non-condensing                                                                                                   |
| Vibrations                                 | < 2G                                                                                                                   |
| Conformity                                 | IEC 60825-1; IEC 61000-6-2; IEC 61000-6-3                                                                              |