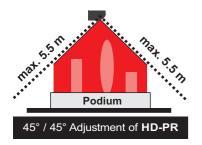

## TECHNICAL SPECIFICATIONS

| Technology                                 | Laser scanner, time-of-flight measurement                                                                              |
|--------------------------------------------|------------------------------------------------------------------------------------------------------------------------|
| Detection mode                             | Presence                                                                                                               |
| Max. detection range                       | Max. 5.5m x 5.5m (4m@5% reflectivity)                                                                                  |
| Opening angle                              | 90°                                                                                                                    |
| Angular resolution                         | 0.23° (400 spots within 90°)                                                                                           |
| Emission characteristics<br>(IEC/EN 60825) | Wavelength 905nm; average output power 0.05mW CLASS 1 Wavelength 650nm; max. output CW power 3mW CLASS 3R Visible spot |
| Supply voltage                             | 230V, 50Hz provided by power rail                                                                                      |
| Power consumption                          | max. 16W by full audio volume                                                                                          |
| Response time                              | Max. 50ms + output activation delay (if requested)                                                                     |
| Output                                     | max. 10W audio power on internal speaker                                                                               |
| LED-signals                                | 1 tri-colored LED: detection / output status                                                                           |
| Dimensions                                 | 185mm (L) x 227mm (H) x 60mm (D), weight 1220 gr.                                                                      |
| Colour                                     | RAL 9016 traffic white (other colours on request)                                                                      |
| Temperature range                          | -10° C to +45° C                                                                                                       |
| Humidity                                   | 0-95% non-condensing                                                                                                   |
| Vibrations                                 | < 2G                                                                                                                   |
| Conformity                                 | IEC 60825-1; IEC 61000-6-2; IEC 61000-6-3                                                                              |