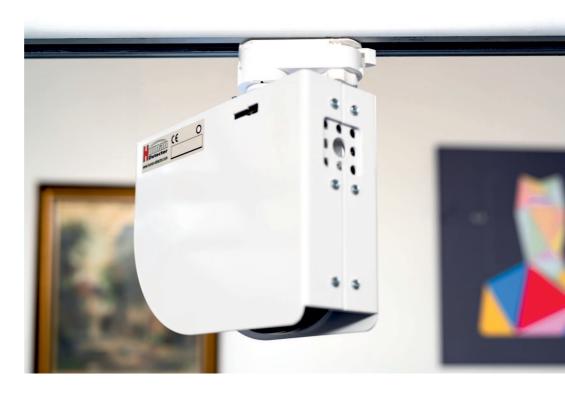

## DESCRIPTION

The **Human Detector** power rail laser scanner was developed for an easy adaption to light systems in museums, galleries and exhibitions. The laser scanner mounting is compatible with all standard 3-phase power rails. The laser security curtain could be adjusted to fit with the exhibit requirements. The **HD-PR** system works totally stand-alone emitting an audible MP3-message if an alarm occurs.

Human Detector® - SECURITY MADE EASY

90° / 90° Adjustment of **HD-PR** 